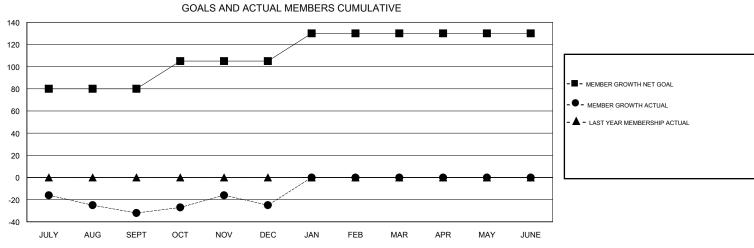

## JOE AL PICONE **LOCATION OKLAHOMA GMT CA** Clubs Members RESULTS FOR 2017-2018 RESULTS FOR 2017-2018 NEW CLUB GOAL NEW CLUBS DROPPED CLUBS MEMBER GROWTH NET MEMBER GROWTH DROPPED QUARTER QUARTER GOAL ACTUAL MEMBERS ACTUAL (including transfers) 0 0 80 30 57 JULY/AUG/SEPT JULY/AUG/SEPT 0 25 43 31 OCT/NOV/DEC OCT/NOV/DEC 0 1 0 25 0 0 JAN/FEB/MAR JAN/FEB/MAR 0 0 0 0 0 0 APR/MAY/JUNE APR/MAY/JUNE